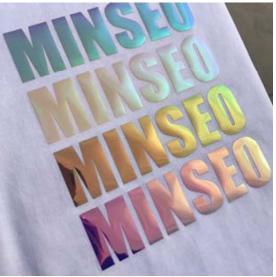

#### \*\* This opalescent effect can be shown better on bright fabric rather than dark fabric.

#### **AVAILABLE COLORS**

Red(OP-01) Orange(OP-02) Green(OP-03) Purple(OP-04)