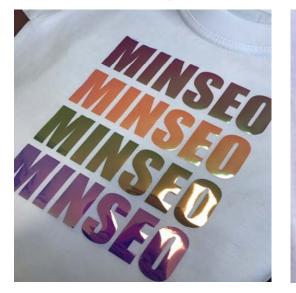

#### \*\* This opalescent effect can be shown better on bright fabric rather than dark fabric.

#### **AVAILABLE COLORS**

Red(OP-01) Orange(OP-02) Green(OP-03) Purple(OP-04)